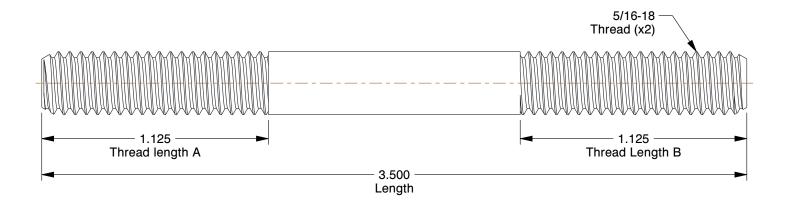

## NOTES:

1. MATERIAL : Steel 2. FINISH : Black Oxide

3. FASTENER THREAD TYPE: UNC

4. THREAD CLASS: 2A

5. MIN. TENSILE STRENGTH (PSI): 125,000

6. ROCKWELL HARDNESS: C27

7. SHANK TYPE: Round

100 Grainger Parkway, Lake Forest, Illinois 60045-5201 1-(800) GRAINGER, 1-(800) 472-4643, (847) 535-1000 www.grainger.com This file and any associated information and specifications are provided for reference and evaluation purposes only, and is subject to change without notice. Grainger makes no representations, warranties or guarantees as to the appropriateness, accuracy, completeness, or suitability for any purpose, of the file, information or specifications. You are solely responsible for the use of the file, information or specifications.

2.10

COMPONENT

Double End Threaded Stud

1DU86

Dbl Thd Stud, 5/16-18x3 1/2 OAL, PK2

INCH SHEET

UNIT

1 of 1