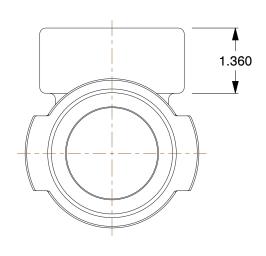

## NOTES:

STANDARDS: MS27019
 ITEM: 90 Degree Coupler
 MAX. PRESSURE: 125 psi
 GASKET MATERIAL: EPDM
 PIPE SIZE - PIPE FITTING: 2"

6. PIPE FITTING MATERIAL: Polypropylene

7. FITTING CONNECTION TYPE: Female Coupler x FNPT

## COMPONENT

Cam and Groove Fitting

## 1DPN9

Coupler,2In,125psi,Female Coupler x FNPT

INCH
SHEET

1 of 1