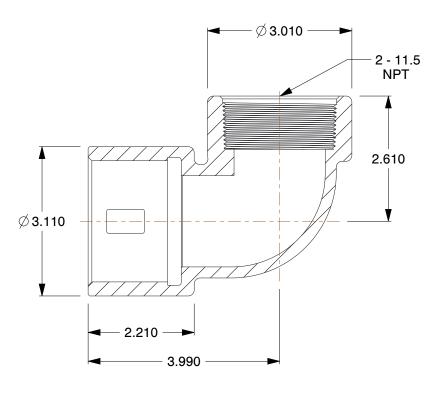

## NOTES:

STANDARDS: MS27019
 ITEM: 90 Degree Coupler
 MAX. PRESSURE: 125 psi
 GASKET MATERIAL: EPDM
 PIPE SIZE - PIPE FITTING: 2"

6. PIPE FITTING MATERIAL: Polypropylene

7. FITTING CONNECTION TYPE: Female Coupler x FNPT

## COMPONENT

Cam and Groove Fitting

## 1DPN9

Coupler,2In,125psi,Female Coupler x FNPT

INCH
SHEET

1 of 1