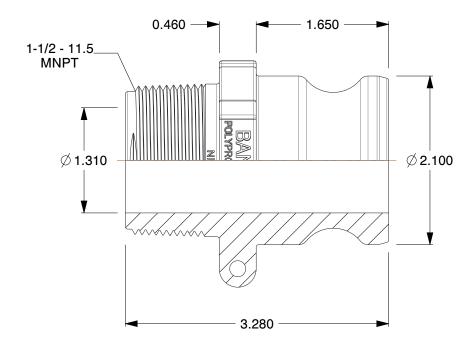

## **NOTES:**

1. ITEM: Adapter

STANDARDS: MS27019
 MAX. PRESSURE: 125 psi
 GASKET MATERIAL: EPDM
 PIPE SIZE - PIPE FITTING: 1-1/2"

S DIDE FITTING MATERIAL: Polypron

6. PIPE FITTING MATERIAL: Polypropylene

7. FITTING CONNECTION TYPE: Male Adapter x MNPT

100 Grainger Parkway, Lake Forest, Illinois 60045-5201 1-(800) GRAINGER, 1-(800) 472-4643, (847) 535-1000 www.grainger.com This file and any associated information and specifications are provided for reference and evaluation purposes only, and is subject to change without notice. Grainger makes no representations, warranties or guarantees as to the appropriateness, accuracy, completeness, or suitability for any purpose, of the file, information or specifications. You are solely responsible for the use of the file, information or specifications.

1DPN1

COMPONENT

Adapter,1-1/2 In,Male Adapter x MNPT

Cam and Groove Fitting

UNIT

INCH

SHEET

1 of 1