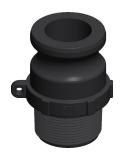

## **NOTES:**

1. ITEM: Adapter

STANDARDS: MS27019
 MAX. PRESSURE: 125 psi
 GASKET MATERIAL: EPDM
 PIPE SIZE - PIPE FITTING: 1-1/2"

S DIDE FITTING MATERIAL: Polypron

6. PIPE FITTING MATERIAL: Polypropylene

7. FITTING CONNECTION TYPE: Male Adapter x MNPT

100 Grainger Parkway, Lake Forest, Illinois 60045-5201 1-(800) GRAINGER, 1-(800) 472-4643, (847) 535-1000 www.grainger.com This file and any associated information and specifications are provided for reference and evaluation purposes only, and is subject to change without notice. Grainger makes no representations, warranties or guarantees as to the appropriateness, accuracy, completeness, or suitability for any purpose, of the file, information or specifications. You are solely responsible for the use of the file, information or specifications.

1DPN1

COMPONENT

Adapter,1-1/2 In,Male Adapter x MNPT

Cam and Groove Fitting

UNIT

INCH

SHEET

1 of 1