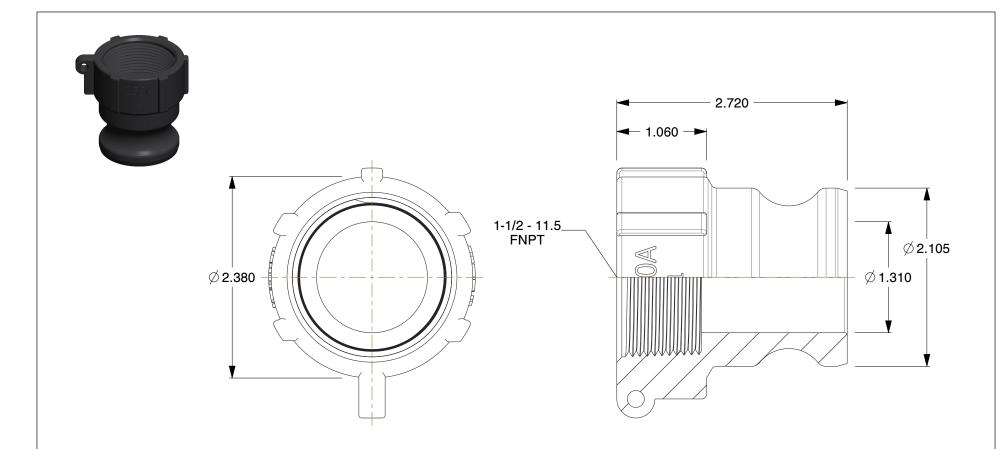

## NOTES:

1. ITEM: Adapter

STANDARDS: MS27019
MAX. PRESSURE: 125 psi
GASKET MATERIAL: EPDM
PIPE SIZE - PIPE FITTING: 1-1/2"

6. PIPE FITTING MATERIAL: Polypropylene

7. FITTING CONNECTION TYPE: Male Adapter x FNPT