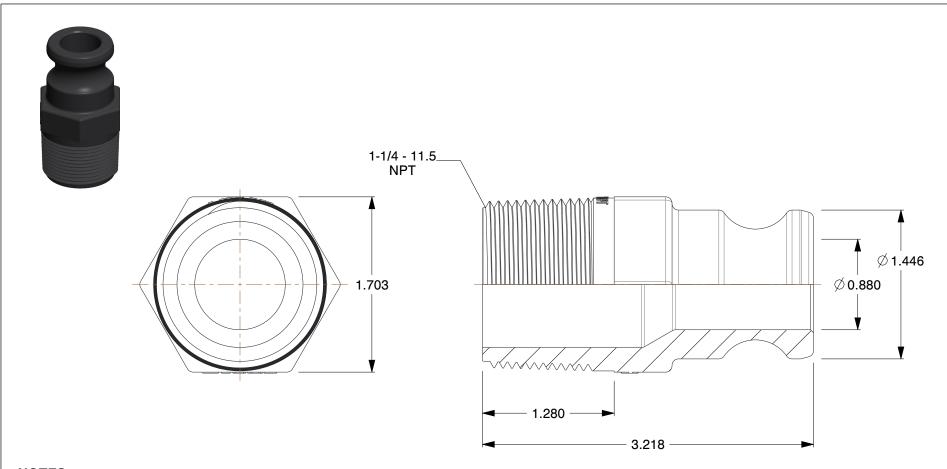

## **NOTES:**

1. ITEM: Adapter

STANDARDS: MS27019
MAX. PRESSURE: 125 psi
GASKET MATERIAL: EPDM
PIPE SIZE - PIPE FITTING: 1-1/4"

6. PIPE FITTING MATERIAL: Polypropylene

7. FITTING CONNECTION TYPE: Male Adapter x MNPT