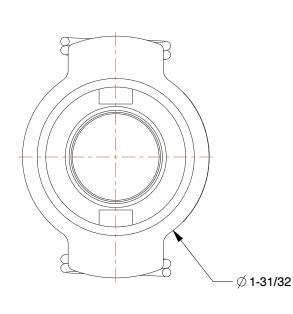

## **NOTES:**

PIPE SIZE: 1"
 ITEM: Coupler
 COUPLER SIZE: 1"
 COUPLING TYPE: D
 STANDARDS: MS27019

6. MAX. PRESSURE: 125 psi
7. GASKET MATERIAL: EPDM

8. BODY MATERIAL: Polypropylene

9. CONNECTION TYPE: Female Coupler x FNPT

## COMPONENT

Cam and Groove Hose Coupling

## 1DPK2

Coupler,1In,125psi,Female Coupler x FNPT

INCH

SHEET

1 of 1