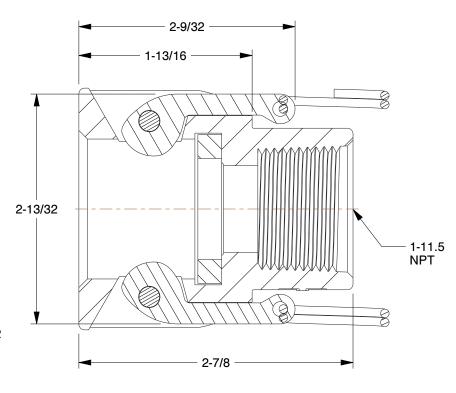

## **NOTES:**

PIPE SIZE: 1"
 ITEM: Coupler
 COUPLER SIZE: 1"
 COUPLING TYPE: D
 STANDARDS: MS27019

6. MAX. PRESSURE: 125 psi
7. GASKET MATERIAL: EPDM

8. BODY MATERIAL: Polypropylene

9. CONNECTION TYPE: Female Coupler x FNPT

## COMPONENT

Cam and Groove Hose Coupling

## 1DPK2

Coupler,1In,125psi,Female Coupler x FNPT

INCH

SHEET

1 of 1