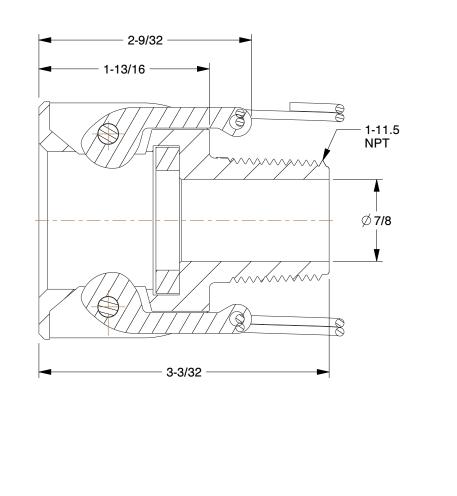

## NOTES:

- 1. PIPE SIZE: 1"
- 2. ITEM: Coupler
- 3. COUPLER SIZE: 1"
- 4. COUPLING TYPE: B
- 5. STANDARDS: MS27019
- 6. MAX. PRESSURE: 125 psi
- 7. GASKET MATERIAL: EPDM
- 8. BODY MATERIAL: Polypropylene
- 9. CONNECTION TYPE: Female Coupler x MNPT