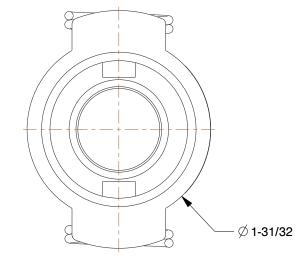

## NOTES:

- 1. PIPE SIZE: 1"
- 2. ITEM: Coupler
- 3. COUPLER SIZE: 1"
- 4. COUPLING TYPE: B
- 5. STANDARDS: MS27019
- 6. MAX. PRESSURE: 125 psi
- 7. GASKET MATERIAL: EPDM
- 8. BODY MATERIAL: Polypropylene
- 9. CONNECTION TYPE: Female Coupler x MNPT