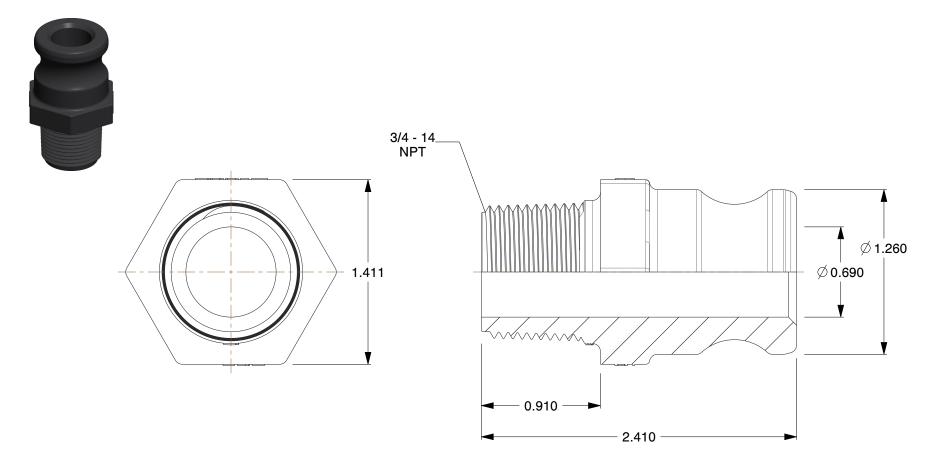

## NOTES:

1. ITEM: Adapter

2. STANDARDS: MS27019 3. MAX. PRESSURE: 125 psi 4. GASKET MATERIAL: EPDM 5. PIPE SIZE - PIPE FITTING: 3/4"

6. PIPE FITTING MATERIAL: Polypropylene

7. FITTING CONNECTION TYPE: Male Adapter x MNPT

1.36

COMPONENT

Cam and Groove Fitting

1DPJ5

Adapter,3/4 x 3/4ln,125psi,Polypropylene

SHEET

UNIT

INCH