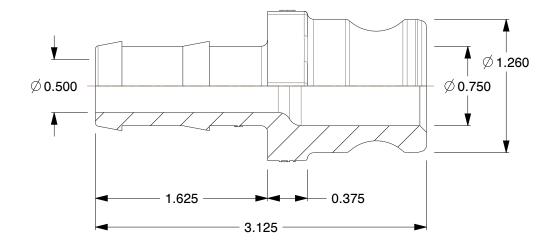

## **NOTES:**

1. ITEM: Adapter

2. STANDARDS: MS27019 3. MAX. PRESSURE: 125 psi 4. GASKET MATERIAL: EPDM 5. PIPE SIZE - PIPE FITTING: 3/4"

6. PIPE FITTING MATERIAL: Polypropylene

7. FITTING CONNECTION TYPE: Male Adapter x Hose Shank