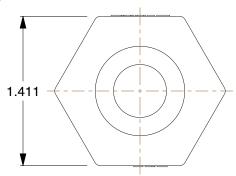

## **NOTES:**

1. ITEM: Adapter

2. STANDARDS: MS27019 3. MAX. PRESSURE: 125 psi 4. GASKET MATERIAL: EPDM 5. PIPE SIZE - PIPE FITTING: 3/4"

6. PIPE FITTING MATERIAL: Polypropylene

7. FITTING CONNECTION TYPE: Male Adapter x Hose Shank