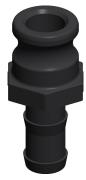

## **NOTES:**

1. ITEM: Adapter

2. STANDARDS: MS27019 3. MAX. PRESSURE: 125 psi 4. GASKET MATERIAL: EPDM 5. PIPE SIZE - PIPE FITTING: 3/4"

6. PIPE FITTING MATERIAL: Polypropylene

7. FITTING CONNECTION TYPE: Male Adapter x Hose Shank