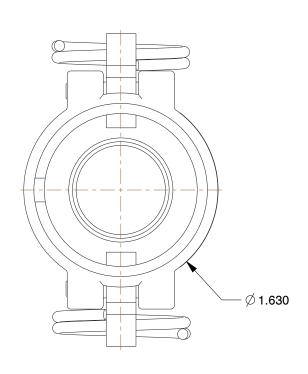

## **NOTES:**

PIPE SIZE: 3/4"
 ITEM: Coupler

3. COUPLER SIZE: 3/4"
4. COUPLING TYPE: D
5. STANDARDS: MS27019
6. MAX. PRESSURE: 125 psi
7. GASKET MATERIAL: EPDM
8. BODY MATERIAL: Polypropylene

9. CONNECTION TYPE: Female Coupler x FNPT

1DPJ3

COMPONENT

Coupler,3/4 x 3/4ln,125psi,Polypropylene

Cam and Groove Hose Coupling

INCH

SHEET

1 of 1