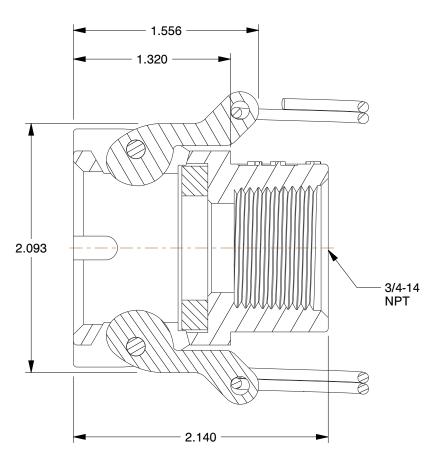

## **NOTES:**

PIPE SIZE: 3/4"
 ITEM: Coupler

3. COUPLER SIZE: 3/4"
4. COUPLING TYPE: D
5. STANDARDS: MS27019
6. MAX. PRESSURE: 125 psi
7. GASKET MATERIAL: EPDM
8. BODY MATERIAL: Polypropylene

9. CONNECTION TYPE: Female Coupler x FNPT

1DPJ3

COMPONENT

Coupler,3/4 x 3/4ln,125psi,Polypropylene

Cam and Groove Hose Coupling

INCH

SHEET

1 of 1