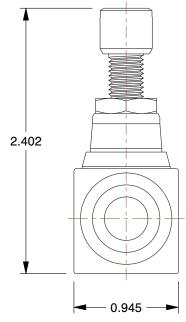

COMPONENT

Flow Control Valve: 10 mm Push To Connect, 10mm Push to Connect, 145 psi

UNIT 1DFP9 INCH SHEET 1 of 1

Flow Control Valve