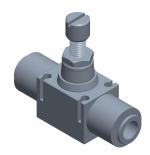

COMPONENT

Flow Control Valve: 10 mm Push To Connect, 10mm Push to Connect, 145 psi

UNIT 1DFP9 INCH SHEET 1 of 1

Flow Control Valve