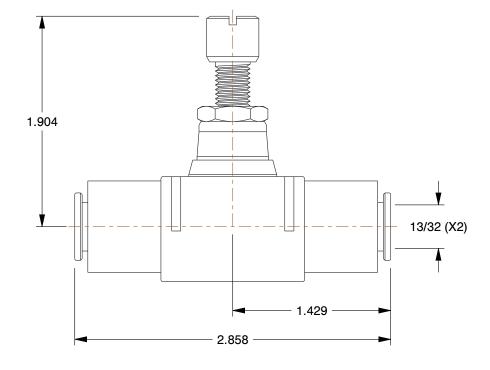

COMPONENT

Flow Control Valve: 10 mm Push To Connect, 10mm Push to Connect, 145 psi

UNIT 1DFP9 INCH SHEET 1 of 1

Flow Control Valve