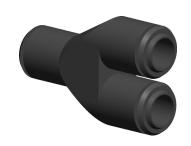

1.92

COMPONENT

Union Y

1DEG3

Union Y, Outside Dia 8mm Or 5/16 In, PK10

SHEET

UNIT

INCH