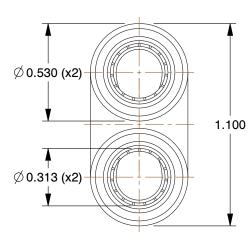

1.92

COMPONENT

Union Y

1DEG3

Union Y, Outside Dia 8mm Or 5/16 In, PK10

SHEET

UNIT

INCH