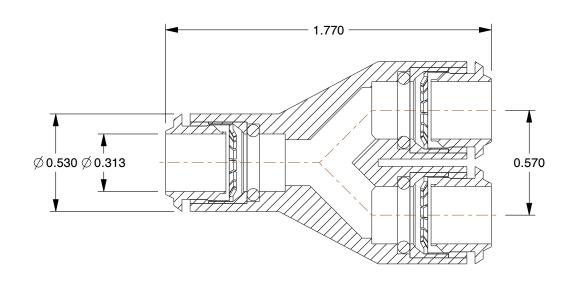

## **NOTES:**

1. COLOR: Black

2. MAX. PRESSURE: 290 psi 3. TEMP. RANGE: -4° to 175°F

4. CONNECTION TYPE: Tube x Tube x Tube

5. BASIC MATERIAL: Plastic

6. BODY MATERIAL: Glass Filled Nylon

100 Grainger Parkway, Lake Forest, Illinois 60045-5201 1-(800) GRAINGER, 1-(800) 472-4643, (847) 535-1000 www.grainger.com This file and any associated information and specifications are provided for reference and evaluation purposes only, and is subject to change without notice. Grainger makes no representations, warranties or guarantees as to the appropriateness, accuracy, completeness, or suitability for any purpose, of the file, information or specifications. You are solely responsible for the use of the file, information or specifications.

1.92

COMPONENT

Union Y

1DEG3

Union Y, Outside Dia 8mm Or 5/16 In, PK10

SHEET

UNIT

INCH