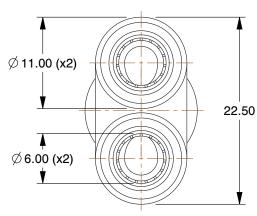

## **NOTES:**

1. COLOR: Black

2. MAX. PRESSURE: 290 psi 3. TEMP. RANGE: -4° to 175°F

4. CONNECTION TYPE: Tube x Tube x Tube

5. BASIC MATERIAL: Plastic

6. BODY MATERIAL: Glass Filled Nylon

100 Grainger Parkway, Lake Forest, Illinois 60045-5201 1-(800) GRAINGER, 1-(800) 472-4643, (847) 535-1000 www.grainger.com This file and any associated information and specifications are provided for reference and evaluation purposes only, and is subject to change without notice. Grainger makes no representations, warranties or guarantees as to the appropriateness, accuracy, completeness, or suitability for any purpose, of the file, information or specifications. You are solely responsible for the use of the file, information or specifications.

2.20

1DEG2

Union Y

Union Y Unequal, 6mm x 8mm, PK10

COMPONENT

MM SHEET

1 of 1