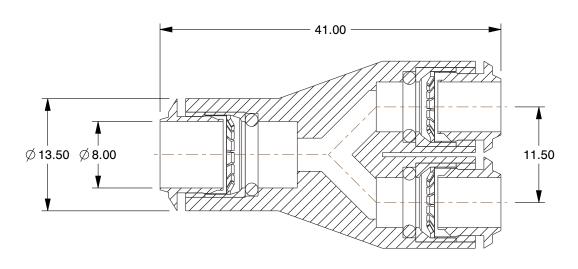

## **NOTES:**

1. COLOR: Black

2. MAX. PRESSURE: 290 psi 3. TEMP. RANGE: -4° to 175°F

4. CONNECTION TYPE: Tube x Tube x Tube

5. BASIC MATERIAL: Plastic

6. BODY MATERIAL: Glass Filled Nylon

100 Grainger Parkway, Lake Forest, Illinois 60045-5201 1-(800) GRAINGER, 1-(800) 472-4643, (847) 535-1000 www.grainger.com This file and any associated information and specifications are provided for reference and evaluation purposes only, and is subject to change without notice. Grainger makes no representations, warranties or guarantees as to the appropriateness, accuracy, completeness, or suitability for any purpose, of the file, information or specifications. You are solely responsible for the use of the file, information or specifications.

2.20

1DEG2

Union Y

Union Y Unequal, 6mm x 8mm, PK10

COMPONENT

MM SHEET

1 of 1