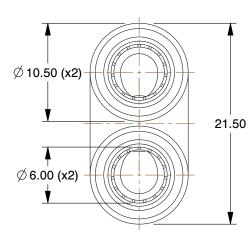

## **NOTES:**

1. COLOR: Black

2. MAX. PRESSURE: 290 psi 3. TEMP. RANGE: -4° to 175°F

4. CONNECTION TYPE: Tube x Tube x Tube

5. BASIC MATERIAL: Plastic

6. BODY MATERIAL: Glass Filled Nylon

100 Grainger Parkway, Lake Forest, Illinois 60045-5201 1-(800) GRAINGER, 1-(800) 472-4643, (847) 535-1000 www.grainger.com This file and any associated information and specifications are provided for reference and evaluation purposes only, and is subject to change without notice. Grainger makes no representations, warranties or guarantees as to the appropriateness, accuracy, completeness, or suitability for any purpose, of the file, information or specifications. You are solely responsible for the use of the file, information or specifications.

2.47

| 1DFG1 |  |
|-------|--|

COMPONENT

Union Y, Outside Dia 6mm, PK10

| UNIT  |
|-------|
| ММ    |
| SHEET |

Union Y

1 of 1