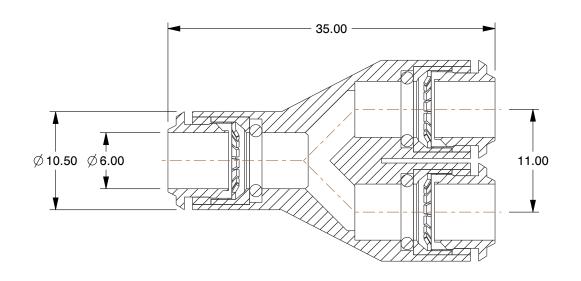

## **NOTES:**

1. COLOR: Black

2. MAX. PRESSURE: 290 psi 3. TEMP. RANGE: -4° to 175°F

4. CONNECTION TYPE: Tube x Tube x Tube

5. BASIC MATERIAL: Plastic

6. BODY MATERIAL: Glass Filled Nylon

100 Grainger Parkway, Lake Forest, Illinois 60045-5201 1-(800) GRAINGER, 1-(800) 472-4643, (847) 535-1000 www.grainger.com This file and any associated information and specifications are provided for reference and evaluation purposes only, and is subject to change without notice. Grainger makes no representations, warranties or guarantees as to the appropriateness, accuracy, completeness, or suitability for any purpose, of the file, information or specifications. You are solely responsible for the use of the file, information or specifications.

2.47

| 1DFG1 |  |
|-------|--|

COMPONENT

Union Y, Outside Dia 6mm, PK10

| UNIT  |
|-------|
| ММ    |
| SHEET |

Union Y

1 of 1