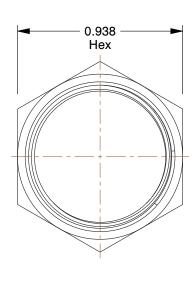

## NOTES:

1. TUBE SIZE: 1/2

2. TUBE FITTING MATERIAL: 316 Stainless Steel 3. FITTING CONNECTION TYPE: Compression

4. MAX. PRESSURE: 9200 psi 5. TEMP. RANGE: -30° to 250°F 6. STANDARDS: SAE J1453

100 Grainger Parkway, Lake Forest, Illinois 60045-5201 1-(800) GRAINGER, 1-(800) 472-4643, (847) 535-1000 www.grainger.com