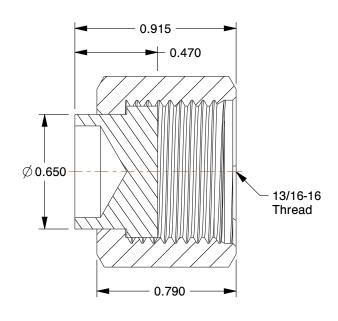

## NOTES:

1. TUBE SIZE: 1/2

2. TUBE FITTING MATERIAL: 316 Stainless Steel 3. FITTING CONNECTION TYPE: Compression

4. MAX. PRESSURE: 9200 psi 5. TEMP. RANGE: -30° to 250°F 6. STANDARDS: SAE J1453

100 Grainger Parkway, Lake Forest, Illinois 60045-5201 1-(800) GRAINGER, 1-(800) 472-4643, (847) 535-1000 www.grainger.com