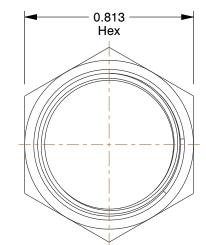

## NOTES:

- 1. TUBE SIZE : 3/8
- 2. TUBE FITTING MATERIAL : 316 Stainless Steel
- 3. FITTING CONNECTION TYPE : Compression
- 4. MAX. PRESSURE : 9200 psi 5. TEMP. RANGE : -30° to 250°F
- 6 STANDARDS · SAF J1453