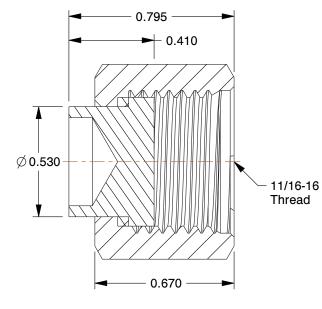

## NOTES:

- 1. TUBE SIZE : 3/8
- 2. TUBE FITTING MATERIAL : 316 Stainless Steel
- 3. FITTING CONNECTION TYPE : Compression
- 4. MAX. PRESSURE : 9200 psi 5. TEMP. RANGE : -30° to 250°F
- 6 STANDARDS · SAF J1453