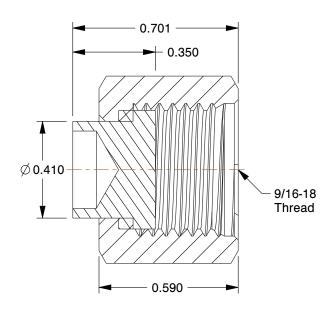

## NOTES:

1. TUBE SIZE: 1/4

2. TUBE FITTING MATERIAL : 316 Stainless Steel 3. FITTING CONNECTION TYPE : Compression

4. MAX. PRESSURE: 9200 psi 5. TEMP. RANGE: -30° to 250°F 6. STANDARDS: SAE J1453

100 Grainger Parkway, Lake Forest, Illinois 60045-5201 1-(800) GRAINGER, 1-(800) 472-4643, (847) 535-1000 www.grainger.com This file and any associated information and specifications are provided for reference and evaluation purposes only, and is subject to change without notice. Grainger makes no representations, warranties or guarantees as to the appropriateness, accuracy, completeness, or suitability for any purpose, of the file, information or specifications. You are solely responsible for the use of the file, information or specifications.