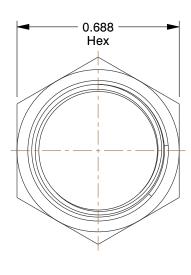

## NOTES:

1. TUBE SIZE: 1/4

2. TUBE FITTING MATERIAL : 316 Stainless Steel 3. FITTING CONNECTION TYPE : Compression

4. MAX. PRESSURE: 9200 psi 5. TEMP. RANGE: -30° to 250°F 6. STANDARDS: SAE J1453

100 Grainger Parkway, Lake Forest, Illinois 60045-5201 1-(800) GRAINGER, 1-(800) 472-4643, (847) 535-1000 www.grainger.com This file and any associated information and specifications are provided for reference and evaluation purposes only, and is subject to change without notice. Grainger makes no representations, warranties or guarantees as to the appropriateness, accuracy, completeness, or suitability for any purpose, of the file, information or specifications. You are solely responsible for the use of the file, information or specifications.