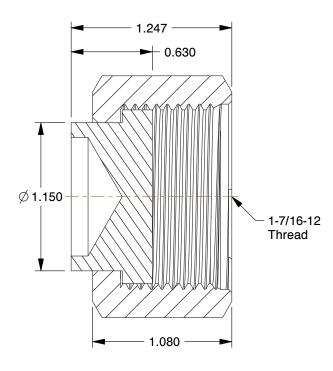

## NOTES:

1. TUBE SIZE: 1

2. TUBE FITTING MATERIAL : Zinc Plated Steel

3. FITTING CONNECTION TYPE: Compression x Male SAE-ORB

4. MAX. PRESSURE: 6000 psi 5. TEMP. RANGE: -30° to 250°F 6. STANDARDS: SAE J1453

**SCALE** 

1.34

COMPONENT

UNIT

Cap

1DDN8

Cap,Zinc Stl,CompxMale SAE,1x1-7/16-12In

SHEET 1 of 1