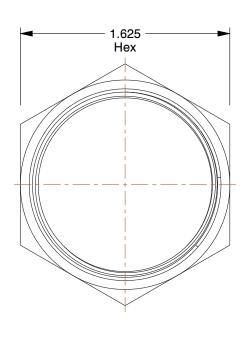

**SCALE** 

1.34

COMPONENT

UNIT

Cap

1DDN8

Cap,Zinc Stl,CompxMale SAE,1x1-7/16-12In

SHEET 1 of 1