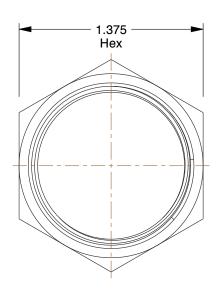

## NOTES:

1. TUBE SIZE: 3/4

2. TUBE FITTING MATERIAL : Zinc Plated Steel

3. FITTING CONNECTION TYPE: Compression x Male SAE-ORB

4. MAX. PRESSURE: 6000 psi 5. TEMP. RANGE: -30° to 250°F 6. STANDARDS: SAE J1453

1.39

COMPONENT

| 1DDN7 | UNIT  |
|-------|-------|
|       | INCH  |
|       | SHEET |

Cap

Cap,Zinc Stl,CompxSAE,3/4x1-3/16-12In

1 of 1