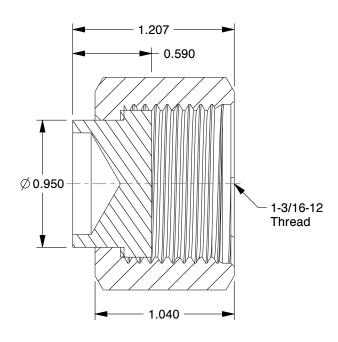

## NOTES:

1. TUBE SIZE: 3/4

2. TUBE FITTING MATERIAL : Zinc Plated Steel

3. FITTING CONNECTION TYPE: Compression x Male SAE-ORB

4. MAX. PRESSURE: 6000 psi 5. TEMP. RANGE: -30° to 250°F 6. STANDARDS: SAE J1453

1.39

COMPONENT

| 1DDN7 | UNIT  |
|-------|-------|
|       | INCH  |
|       | SHEET |

Cap

Cap,Zinc Stl,CompxSAE,3/4x1-3/16-12In

1 of 1