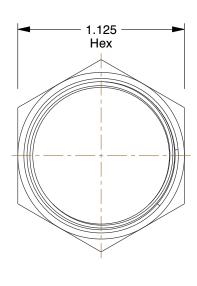

1.54

SCALE

| COMPONENT       | Cap                     |        |
|-----------------|-------------------------|--------|
|                 |                         | UNIT   |
| 1DDN6           |                         | INCH   |
|                 |                         | SHEET  |
| Cap,Zinc Stl,Co | ompxMale SAE,5/8x1-14ln | 1 of 1 |