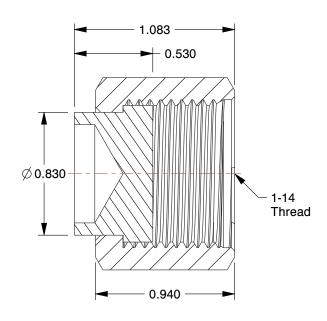

## NOTES:

1. TUBE SIZE: 5/8

2. TUBE FITTING MATERIAL: Zinc Plated Steel

3. FITTING CONNECTION TYPE: Compression x Male SAE-ORB

4. MAX. PRESSURE: 6000 psi 5. TEMP. RANGE: -30° to 250°F 6. STANDARDS: SAE J1453

1.54

SCALE

| COMPONENT       | Cap                     |        |
|-----------------|-------------------------|--------|
|                 |                         | UNIT   |
| 1DDN6           |                         | INCH   |
|                 |                         | SHEET  |
| Cap,Zinc Stl,Co | ompxMale SAE,5/8x1-14ln | 1 of 1 |