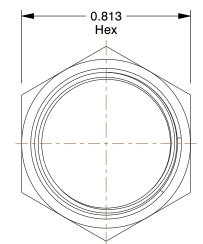

|                                                                                                                                  |                                                                                                                                                                                                                                                                                                                                       |                                                                                                                                          | COMPONENT                            | Сар            |                                      |       |
|----------------------------------------------------------------------------------------------------------------------------------|---------------------------------------------------------------------------------------------------------------------------------------------------------------------------------------------------------------------------------------------------------------------------------------------------------------------------------------|------------------------------------------------------------------------------------------------------------------------------------------|--------------------------------------|----------------|--------------------------------------|-------|
| <b>GRAINGER</b>                                                                                                                  | This file and any associated information and specifications are provided for reference and evaluation purposes only,                                                                                                                                                                                                                  | This drawing is<br>GRAINGER. It cor                                                                                                      | the property of ntains confidential, |                |                                      | UNIT  |
| 100 Grainger Parkway, Lake Forest, Illinois 60045-5201<br>1-(800) GRAINGER, 1-(800) 472-4643, (847) 535-1000<br>www.grainger.com | and is subject to change without notice. Grainger makes<br>no representations, warranties or guarantees as to the<br>appropriateness, accuracy, completeness, or suitability<br>for any purpose, of the file, information or specifications.<br>You are solely responsible for the use of the file,<br>information or specifications. | proprietary information that is<br>GRAINGER property. Do not disclose<br>to or duplicate for others except<br>as authorized by GRAINGER. |                                      | 1DDN4          |                                      | INCH  |
|                                                                                                                                  |                                                                                                                                                                                                                                                                                                                                       |                                                                                                                                          |                                      |                |                                      | SHEET |
|                                                                                                                                  |                                                                                                                                                                                                                                                                                                                                       | SCALE                                                                                                                                    | 2.16                                 | Cap,Zinc Stl,C | Cap,Zinc Stl,CompxSAE,3/8x11/16-16In |       |