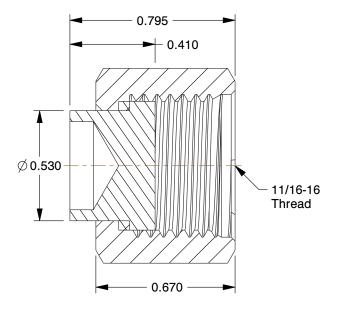

## NOTES:

- 1. TUBE SIZE : 3/8
- 2. TUBE FITTING MATERIAL : Zinc Plated Steel 3. FITTING CONNECTION TYPE : Compression x Male SAE-ORB
- 4. MAX. PRESSURE : 9200 psi 5. TEMP. RANGE : -30° to 250°F
- 6. STANDARDS : SAE J1453

|                                                                                                                                  |                                                                                                                                                                                                                                                                                                                                       |                                                                                                                                          | COMPONENT                            | Сар            |                                      |       |
|----------------------------------------------------------------------------------------------------------------------------------|---------------------------------------------------------------------------------------------------------------------------------------------------------------------------------------------------------------------------------------------------------------------------------------------------------------------------------------|------------------------------------------------------------------------------------------------------------------------------------------|--------------------------------------|----------------|--------------------------------------|-------|
| <b>GRAINGER</b>                                                                                                                  | This file and any associated information and specifications are provided for reference and evaluation purposes only,                                                                                                                                                                                                                  | This drawing is<br>GRAINGER. It cor                                                                                                      | the property of ntains confidential, |                |                                      | UNIT  |
| 100 Grainger Parkway, Lake Forest, Illinois 60045-5201<br>1-(800) GRAINGER, 1-(800) 472-4643, (847) 535-1000<br>www.grainger.com | and is subject to change without notice. Grainger makes<br>no representations, warranties or guarantees as to the<br>appropriateness, accuracy, completeness, or suitability<br>for any purpose, of the file, information or specifications.<br>You are solely responsible for the use of the file,<br>information or specifications. | proprietary information that is<br>GRAINGER property. Do not disclose<br>to or duplicate for others except<br>as authorized by GRAINGER. |                                      | 1DDN4          |                                      | INCH  |
|                                                                                                                                  |                                                                                                                                                                                                                                                                                                                                       |                                                                                                                                          |                                      |                |                                      | SHEET |
|                                                                                                                                  |                                                                                                                                                                                                                                                                                                                                       | SCALE                                                                                                                                    | 2.16                                 | Cap,Zinc Stl,C | Cap,Zinc Stl,CompxSAE,3/8x11/16-16In |       |