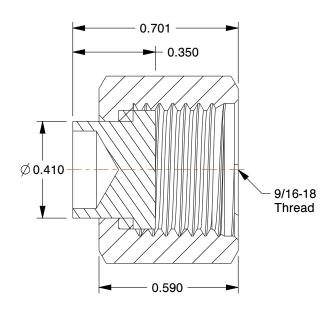

## NOTES:

1. TUBE SIZE: 1/4

2. TUBE FITTING MATERIAL : Zinc Plated Steel

3. FITTING CONNECTION TYPE: Compression x Male SAE-ORB

4. MAX. PRESSURE: 9200 psi 5. TEMP. RANGE: -30° to 250°F 6. STANDARDS: SAE J1453

2.46

| COMPONENT        | Сар                       |        |
|------------------|---------------------------|--------|
| 1DDN3            |                           | UNIT   |
|                  |                           | INCH   |
|                  |                           | SHEET  |
| Cap,Zinc Stl,Com | npxMale SAE,1/4x9/16-18In | 1 of 1 |