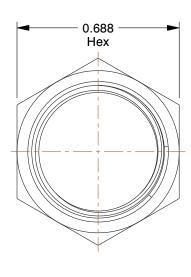

2.46

| COMPONENT        | Сар                       |        |
|------------------|---------------------------|--------|
| 1DDN3            |                           | UNIT   |
|                  |                           | INCH   |
|                  |                           | SHEET  |
| Cap,Zinc Stl,Com | npxMale SAE,1/4x9/16-18In | 1 of 1 |