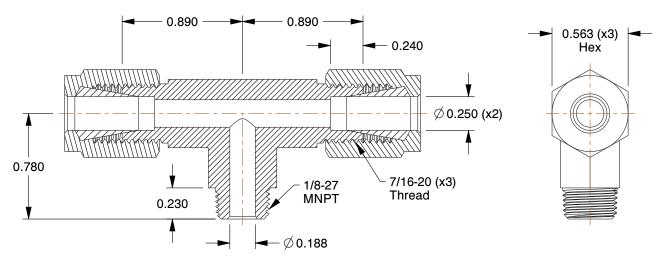

## **NOTES:**

1. FITTING CONNECTION TYPE: Compression x MNPT

2. TUBE FITTING MATERIAL: 316 Stainless Steel

3. TUBE SIZE: 1/4 x 1/4 x 1/8 4. BASIC FITTING SHAPE: Tee 5. MAX. PRESSURE: 5000 psi 6. TEMP. RANGE: -425° to 1200°F

COMPONENT

1.41

1DDL5

Branch Tee, 316 SS, CompxM, 1/4lnx1/8ln

UNIT INCH SHEET

1 of 1

Male Branch Tee