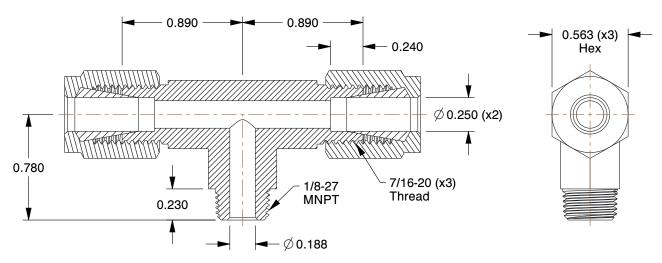

## **NOTES:**

1. FITTING CONNECTION TYPE: Compression x MNPT

2. TUBE FITTING MATERIAL: Zinc Plated Steel

3. TUBE SIZE : 1/4 x 1/4 x 1/8 4. BASIC FITTING SHAPE: Tee 5. MAX. PRESSURE: 5000 psi 6. TEMP. RANGE: -65° to 500°F

## 1DDK3

COMPONENT

Branch Tee, Zinc Steel, CompxM, 1/4lnx1,

| Male Branch Tee |        |
|-----------------|--------|
|                 | UNIT   |
| 3               | INCH   |
|                 | SHEET  |
| kM, 1/4lnx1/8ln | 1 of 1 |