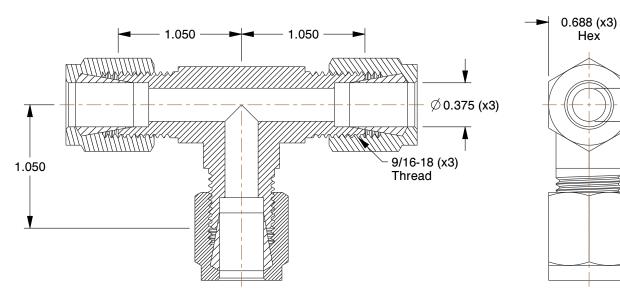

## NOTES:

1. FITTING CONNECTION TYPE : Compression 2. TUBE FITTING MATERIAL : 316 Stainless Steel

3. TUBE SIZE: 3/8 x 3/8 x 3/8 4. BASIC FITTING SHAPE: Tee 5. MAX. PRESSURE: 5000 psi 6. TEMP. RANGE: -425° to 1200°F

1.22

| 1DDJ6 |   |
|-------|---|
|       | S |

Union Tee

Union Tee, 316 SS, Comp, 3/8In

COMPONENT

|  | UNIT   |
|--|--------|
|  | INCH   |
|  | SHEET  |
|  | 1 of 1 |

Ø 0.282