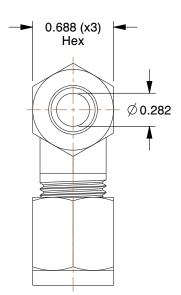

## NOTES:

1. FITTING CONNECTION TYPE : Compression 2. TUBE FITTING MATERIAL : Zinc Plated Steel

3. TUBE SIZE: 3/8 x 3/8 x 3/8 4. BASIC FITTING SHAPE: Tee 5. MAX. PRESSURE: 5000 psi 6. TEMP. RANGE: -65° to 500°F

1DDH6

COMPONENT

Union Tee, Zinc Pltd Steel, Comp, 3/8In

UNIT INCH SHEET

Union Tee

1 of 1