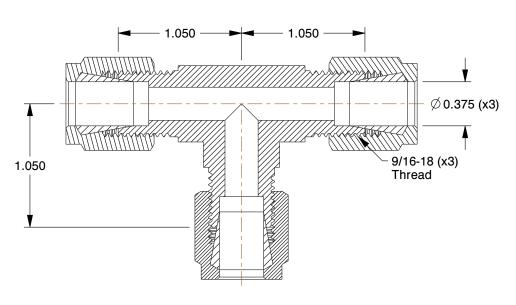

## NOTES:

1. FITTING CONNECTION TYPE : Compression 2. TUBE FITTING MATERIAL : Zinc Plated Steel

3. TUBE SIZE: 3/8 x 3/8 x 3/8 4. BASIC FITTING SHAPE: Tee 5. MAX. PRESSURE: 5000 psi 6. TEMP. RANGE: -65° to 500°F

1DDH6

COMPONENT

Union Tee, Zinc Pltd Steel, Comp, 3/8In

UNIT INCH SHEET

Union Tee

1 of 1