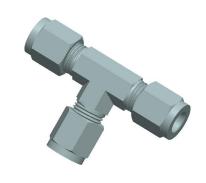

## NOTES:

1. FITTING CONNECTION TYPE : Compression 2. TUBE FITTING MATERIAL : Zinc Plated Steel

3. TUBE SIZE: 3/8 x 3/8 x 3/8 4. BASIC FITTING SHAPE: Tee 5. MAX. PRESSURE: 5000 psi 6. TEMP. RANGE: -65° to 500°F

1DDH6

COMPONENT

Union Tee, Zinc Pltd Steel, Comp, 3/8In

UNIT INCH SHEET

Union Tee

1 of 1