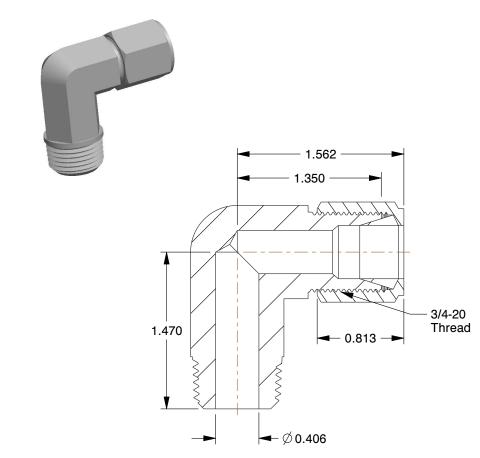

COMPONENT

## NOTES:

1. TUBE SIZE: 1/2"

2. MAX. PRESSURE: 5000 psi

3. FITTING CONNECTION TYPE: Compression

4. TEMP. RANGE: -425° to 1200°F

5. STANDARDS: SAE J514

6. BASIC FITTING SHAPE: Elbow

7. BODY MATERIAL: 316 Stainless Steel

1.11

1DDC2 INCH
SHEET

Elbow, 90,316 SS,Comp,1/2ln

1 of 1

Male Elbow, 90°