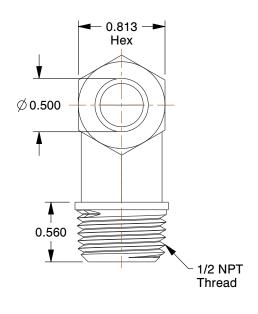

COMPONENT

## NOTES:

1. TUBE SIZE: 1/2"

2. MAX. PRESSURE: 5000 psi

3. FITTING CONNECTION TYPE: Compression

4. TEMP. RANGE: -425° to 1200°F

5. STANDARDS: SAE J514

6. BASIC FITTING SHAPE: Elbow

7. BODY MATERIAL: 316 Stainless Steel