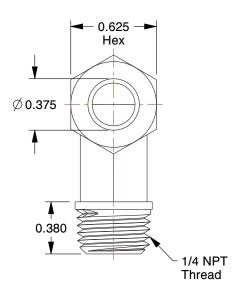

## NOTES:

1. TUBE SIZE: 3/8"

2. MAX. PRESSURE: 5000 psi

3. FITTING CONNECTION TYPE: Compression

4. TEMP. RANGE: -425° to 1200°F

5. STANDARDS: SAE J514

6. BASIC FITTING SHAPE: Elbow

7. BODY MATERIAL: 316 Stainless Steel

1.43

 COMPONENT
 Male Elbow, 90°

 UNIT

 1DDB7

INCH

Elbow, 90,316 SS,Comp,3/8lnx1/4ln

SHEET 1 of 1