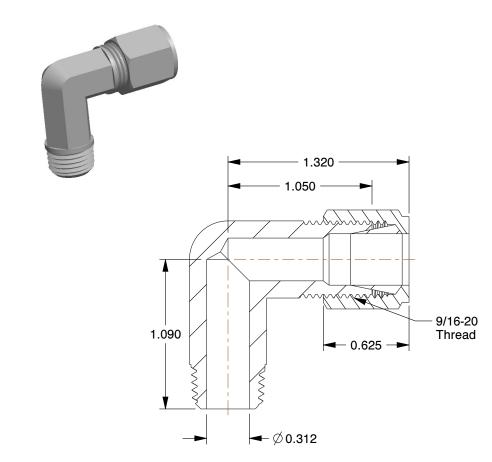

## NOTES:

1. TUBE SIZE: 3/8"

2. MAX. PRESSURE: 5000 psi

3. FITTING CONNECTION TYPE: Compression

4. TEMP. RANGE: -425° to 1200°F

5. STANDARDS: SAE J514

6. BASIC FITTING SHAPE: Elbow

7. BODY MATERIAL: 316 Stainless Steel

1.43

 COMPONENT
 Male Elbow, 90°

 UNIT

 1DDB7

INCH

Elbow, 90,316 SS,Comp,3/8lnx1/4ln

SHEET 1 of 1