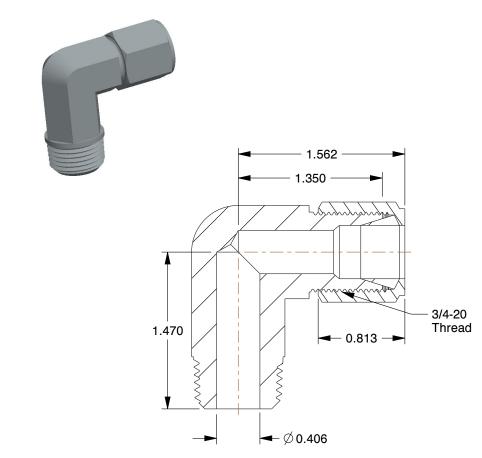

## NOTES:

1. TUBE SIZE: 1/2"

2. MAX. PRESSURE: 5000 psi

3. FITTING CONNECTION TYPE: Compression x MNPT

4. TEMP. RANGE: -65° to 500°F 5. STANDARDS: SAE J514

6. BASIC FITTING SHAPE: Elbow 7. BODY MATERIAL: Zinc Plated Steel

1.11

COMPONENT Male Elbow, 90°

**1DDB1** 

Elbow, 90, Zinc Pltd Steel, CompxM, 1/2In

SHEET
1 of 1

UNIT

INCH