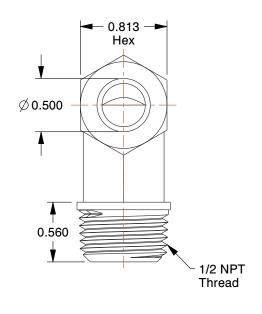

## NOTES:

1. TUBE SIZE: 1/2"

2. MAX. PRESSURE: 5000 psi

3. FITTING CONNECTION TYPE: Compression x MNPT

4. TEMP. RANGE: -65° to 500°F 5. STANDARDS: SAE J514

6. BASIC FITTING SHAPE: Elbow 7. BODY MATERIAL: Zinc Plated Steel

1.11

COMPONENT Male Elbow, 90°

**1DDB1** 

Elbow, 90, Zinc Pltd Steel, CompxM, 1/2In

SHEET
1 of 1

UNIT

INCH