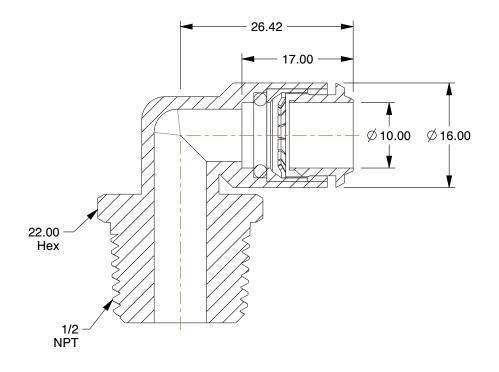

1DCZ3

COMPONENT

Male Elbow, Thread Size 1/2 In NPT, PK10

UNIT MM

Elbow, 90°

SHEET

1 of 1