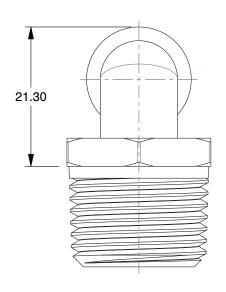

1DCZ3

COMPONENT

Male Elbow, Thread Size 1/2 In NPT, PK10

UNIT MM

Elbow, 90°

SHEET

1 of 1