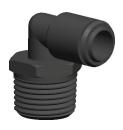

## NOTES:

1. BASIC MATERIAL : Plastic/Metal Combination

2. BODY MATERIAL: Glass Filled Nylon and Nickel Plated Brass

3. CONNECTION TYPE: Tube x MNPT

4. MAX. PRESSURE: 290 psi 5. TEMP. RANGE: -4° to 175°F

6. COLOR: Black

7. SPECIAL FEATURES: With Thread Sealant

100 Grainger Parkway, Lake Forest, Illinois 60045-5201 1-(800) GRAINGER, 1-(800) 472-4643, (847) 535-1000 www.grainger.com

This file and any associated information and specifications are provided for reference and evaluation purposes only, and is subject to change without notice. Grainger makes no representations, warranties or quarantees as to the appropriateness, accuracy, completeness, or suitability for any purpose, of the file, information or specifications. You are solely responsible for the use of the file, information or specifications.

1DCZ3

COMPONENT

Male Elbow, Thread Size 1/2 In NPT, PK10

UNIT MM

Elbow, 90°

SHEET

1 of 1