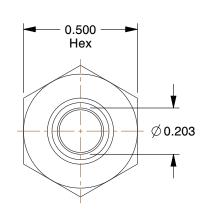

## NOTES:

1. FITTING CONNECTION TYPE : Compression x MNPT 2. TUBE FITTING MATERIAL : 316 Stainless Steel

3. TUBE SIZE: 1/4

4. BASIC FITTING SHAPE : Adapter 5. MAX. PRESSURE : 5000 psi 6. TEMP. RANGE : -425° to 1200°F

7. STANDARS: SAE J514

100 Grainger Parkway, Lake Forest, Illinois 60045-5201 1-(800) GRAINGER, 1-(800) 472-4643, (847) 535-1000 www.grainger.com This file and any associated information and specifications are provided for reference and evaluation purposes only, and is subject to change without notice. Grainger makes no representations, warranties or guarantees as to the appropriateness, accuracy, completeness, or suitability for any purpose, of the file, information or specifications. You are solely responsible for the use of the file, information or specifications.

2.37

SCALE

1DCP3

COMPONENT

Connector, 316 SS, CompxM, 1/4lnx1/8ln

| UNIT | INCH | SHEET | 1/4|nx1/8|n | 1 of 1