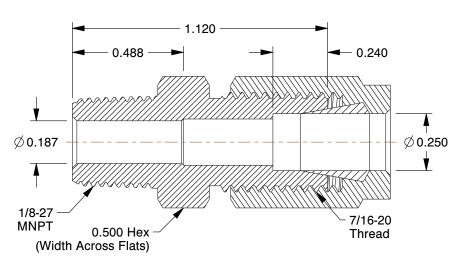

## NOTES:

1. FITTING CONNECTION TYPE : Compression x MNPT 2. TUBE FITTING MATERIAL : 316 Stainless Steel

3. TUBE SIZE: 1/4

4. BASIC FITTING SHAPE : Adapter 5. MAX. PRESSURE : 5000 psi 6. TEMP. RANGE : -425° to 1200°F

7. STANDARS: SAE J514

100 Grainger Parkway, Lake Forest, Illinois 60045-5201 1-(800) GRAINGER, 1-(800) 472-4643, (847) 535-1000 www.grainger.com This file and any associated information and specifications are provided for reference and evaluation purposes only, and is subject to change without notice. Grainger makes no representations, warranties or guarantees as to the appropriateness, accuracy, completeness, or suitability for any purpose, of the file, information or specifications. You are solely responsible for the use of the file, information or specifications.

2.37

SCALE

1DCP3

COMPONENT

Connector, 316 SS, CompxM, 1/4lnx1/8ln

| UNIT | INCH | SHEET | 1/4|nx1/8|n | 1 of 1