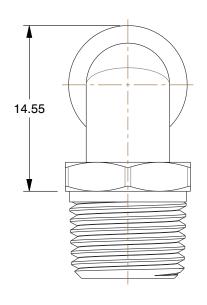

## NOTES:

1. BASIC MATERIAL: Plastic/Metal Combination

2. BODY MATERIAL: Glass Filled Nylon and Nickel Plated Brass

3. CONNECTION TYPE: Tube x MNPT

4. MAX. PRESSURE: 290 psi 5. TEMP. RANGE: -4° to 175°F

6. COLOR: Black

7. SPECIAL FEATURES: With Thread Sealant

100 Grainger Parkway, Lake Forest, Illinois 60045-5201 1-(800) GRAINGER, 1-(800) 472-4643, (847) 535-1000 www.grainger.com This file and any associated information and specifications are provided for reference and evaluation purposes only, and is subject to change without notice. Grainger makes no representations, warranties or guarantees as to the appropriateness, accuracy, completeness, or suitability for any purpose, of the file, information or specifications. You are solely responsible for the use of the file, information or specifications.

3.01

l e

COMPONENT

1DCN7

Male Elbow, Thread Size 1/8 In NPT, PK10

MM SHEET

1 of 1

Elbow, 90°