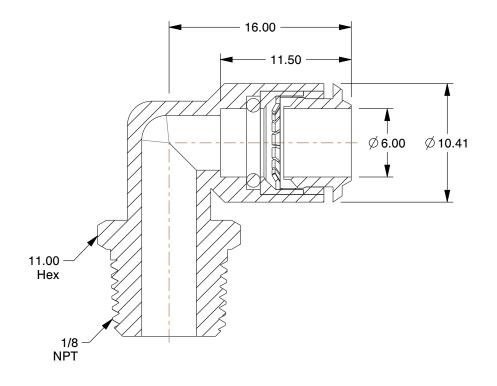

## NOTES:

1. BASIC MATERIAL: Plastic/Metal Combination

2. BODY MATERIAL: Glass Filled Nylon and Nickel Plated Brass

3. CONNECTION TYPE: Tube x MNPT

4. MAX. PRESSURE: 290 psi 5. TEMP. RANGE: -4° to 175°F

6. COLOR: Black

7. SPECIAL FEATURES: With Thread Sealant

100 Grainger Parkway, Lake Forest, Illinois 60045-5201 1-(800) GRAINGER, 1-(800) 472-4643, (847) 535-1000 www.grainger.com This file and any associated information and specifications are provided for reference and evaluation purposes only, and is subject to change without notice. Grainger makes no representations, warranties or guarantees as to the appropriateness, accuracy, completeness, or suitability for any purpose, of the file, information or specifications. You are solely responsible for the use of the file, information or specifications.

3.01

l e

COMPONENT

1DCN7

Male Elbow, Thread Size 1/8 In NPT, PK10

MM SHEET

1 of 1

Elbow, 90°