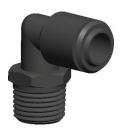

## NOTES:

1. BASIC MATERIAL: Plastic/Metal Combination

2. BODY MATERIAL: Glass Filled Nylon and Nickel Plated Brass

3. CONNECTION TYPE: Tube x MNPT

4. MAX. PRESSURE: 290 psi 5. TEMP. RANGE: -4° to 175°F

6. COLOR: Black

7. SPECIAL FEATURES: With Thread Sealant

100 Grainger Parkway, Lake Forest, Illinois 60045-5201 1-(800) GRAINGER, 1-(800) 472-4643, (847) 535-1000 www.grainger.com This file and any associated information and specifications are provided for reference and evaluation purposes only, and is subject to change without notice. Grainger makes no representations, warranties or guarantees as to the appropriateness, accuracy, completeness, or suitability for any purpose, of the file, information or specifications. You are solely responsible for the use of the file, information or specifications.

3.01

l e

COMPONENT

1DCN7

Male Elbow, Thread Size 1/8 In NPT, PK10

MM SHEET

1 of 1

Elbow, 90°