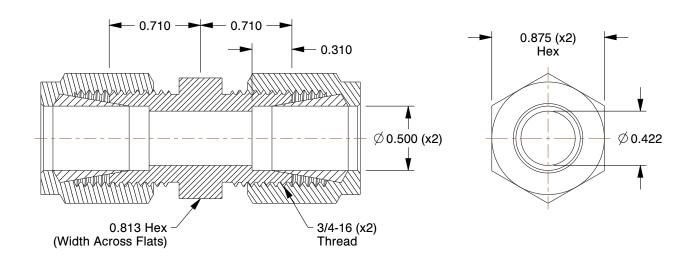

## NOTES:

1. FITTING CONNECTION TYPE: Compression 2. TUBE FITTING MATERIAL: 316 Stainless Steel

3. TUBE SIZE: 1/2 x 1/2

4. BASIC FITTING SHAPE: Union 5. MAX. PRESSURE: 5000 psi 6. TEMP. RANGE: -425° to 1200°F

1.34

1DCK8

COMPONENT

Union, 316 SS, Comp, 1/2In

UNIT INCH SHEET

1 of 1

Union