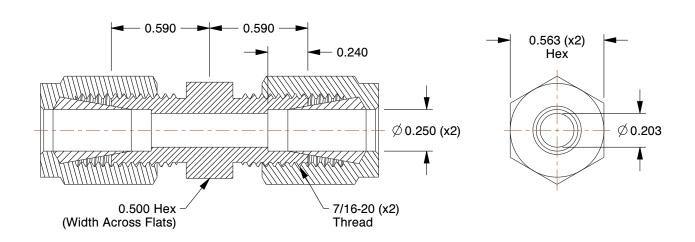

## NOTES:

1. FITTING CONNECTION TYPE: Compression 2. TUBE FITTING MATERIAL: 316 Stainless Steel

3. TUBE SIZE: 1/4 x 1/4

4. BASIC FITTING SHAPE: Union 5. MAX. PRESSURE: 6000 psi 6. TEMP. RANGE: -425° to 1200°F

1.74

1DCK5

COMPONENT

Union, 316 SS, Comp, 1/4In

UNIT INCH SHEET 1 of 1

Union