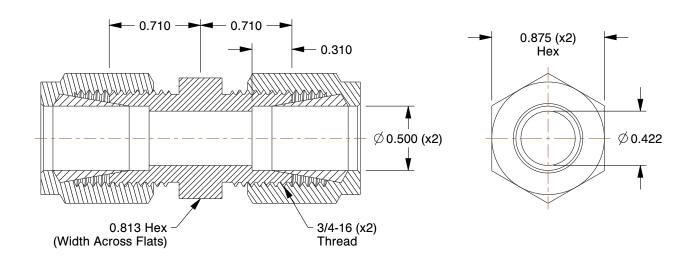

## NOTES:

1. FITTING CONNECTION TYPE : Compression 2. TUBE FITTING MATERIAL : Zinc Plated Steel

3. TUBE SIZE: 1/2 x 1/2

4. BASIC FITTING SHAPE: Union 5. MAX. PRESSURE: 5000 psi 6. TEMP. RANGE: -65° to 500°F 7. STANDARDS: SAE J514

1DCJ9

COMPONENT

Union, Zinc Pltd Steel, Comp, 1/2In

Union
UNIT
INCH
SHEET
1 of 1