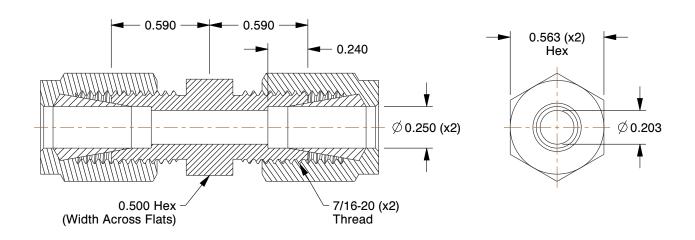

## NOTES:

1. FITTING CONNECTION TYPE : Compression 2. TUBE FITTING MATERIAL : Zinc Plated Steel

3. TUBE SIZE: 1/4 x 1/4

4. BASIC FITTING SHAPE: Union 5. MAX. PRESSURE: 6000 psi 6. TEMP. RANGE: -65° to 500°F 7. STANDARDS: SAE J514

1DCJ6

COMPONENT

Union, Zinc Pltd Steel, Comp, 1/4In

Union
UNIT
INCH
SHEET
1 of 1