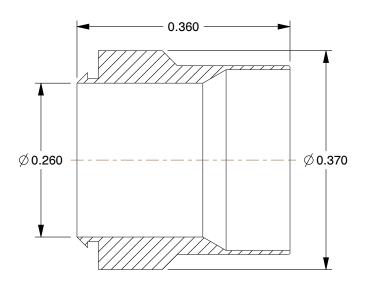

## NOTES:

1. TUBE SIZE: 1/4

2. TUBE FITTING MATERIAL: 316 Stainless Steel 3. FITTING CONNECTION TYPE: Compression

4. TEMP. RANGE: -425° to 1200°F

5. STANDARDS: SAE J514

100 Grainger Parkway, Lake Forest, Illinois 60045-5201 1-(800) GRAINGER, 1-(800) 472-4643, (847) 535-1000 www.grainger.com This file and any associated information and specifications are provided for reference and evaluation purposes only, and is subject to change without notice. Grainger makes no representations, warranties or guarantees as to the appropriateness, accuracy, completeness, or suitability for any purpose, of the file, information or specifications. You are solely responsible for the use of the file, information or specifications.

1DCH8

COMPONENT

Bite Ferrules, 316 SS, Comp, 1/4In

UNIT
INCH
SHEET

1 of 1