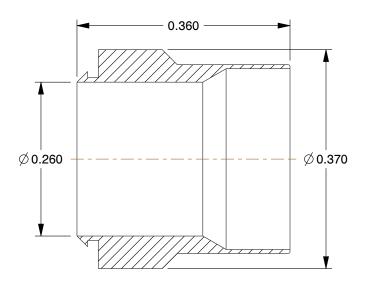

## NOTES:

1. TUBE SIZE: 1/4

2. TUBE FITTING MATERIAL : Zinc Phosphate Steel 3. FITTING CONNECTION TYPE: Compression

4. TEMP. RANGE: -65° to 500°F 5. STANDARDS: SAE J514

100 Grainger Parkway, Lake Forest, Illinois 60045-5201 1-(800) GRAINGER, 1-(800) 472-4643, (847) 535-1000 www.grainger.com