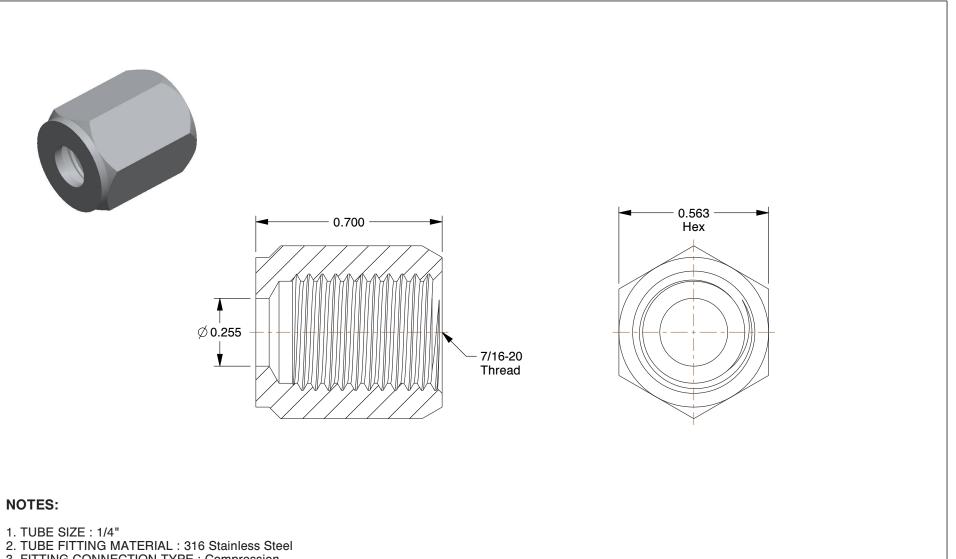

- 3. FITTING CONNECTION TYPE : Compression 4. TEMP. RANGE : -425° to 1200°F 5. STANDARDS : SAF J514

| 5. STANDARDS : SAE J514                                                                                                          |                                                                                                                                                                                                                                                                                                                                                                                                                                                                  |                                                                                                                                                                                                                    |      |           |                    |  |        |
|----------------------------------------------------------------------------------------------------------------------------------|------------------------------------------------------------------------------------------------------------------------------------------------------------------------------------------------------------------------------------------------------------------------------------------------------------------------------------------------------------------------------------------------------------------------------------------------------------------|--------------------------------------------------------------------------------------------------------------------------------------------------------------------------------------------------------------------|------|-----------|--------------------|--|--------|
|                                                                                                                                  |                                                                                                                                                                                                                                                                                                                                                                                                                                                                  |                                                                                                                                                                                                                    |      | COMPONENT | Nut                |  |        |
| 100 Grainger Parkway, Lake Forest, Illinois 60045-5201<br>1-(800) GRAINGER, 1-(800) 472-4643, (847) 535-1000<br>www.grainger.com | This file and any associated information and specifications<br>are provided for reference and evaluation purposes only,<br>and is subject to change without notice. Grainger makes<br>no representations, warranties or guarantees as to the<br>appropriateness, accuracy, completeness, or suitability<br>for any purpose, of the file, information or specifications.<br>You are solely responsible for the use of the file,<br>information or specifications. | This drawing is the property of<br>GRAINGER. It contains confidential,<br>proprietary information that is<br>GRAINGER property. Do not disclose<br>to or duplicate for others except<br>as authorized by GRAINGER. |      |           |                    |  | UNIT   |
|                                                                                                                                  |                                                                                                                                                                                                                                                                                                                                                                                                                                                                  |                                                                                                                                                                                                                    |      |           |                    |  | INCH   |
|                                                                                                                                  |                                                                                                                                                                                                                                                                                                                                                                                                                                                                  |                                                                                                                                                                                                                    |      |           |                    |  | SHEET  |
|                                                                                                                                  |                                                                                                                                                                                                                                                                                                                                                                                                                                                                  | SCALE                                                                                                                                                                                                              | 2.77 | Nut, 31   | 16 SS, Comp, 1/4In |  | 1 of 1 |