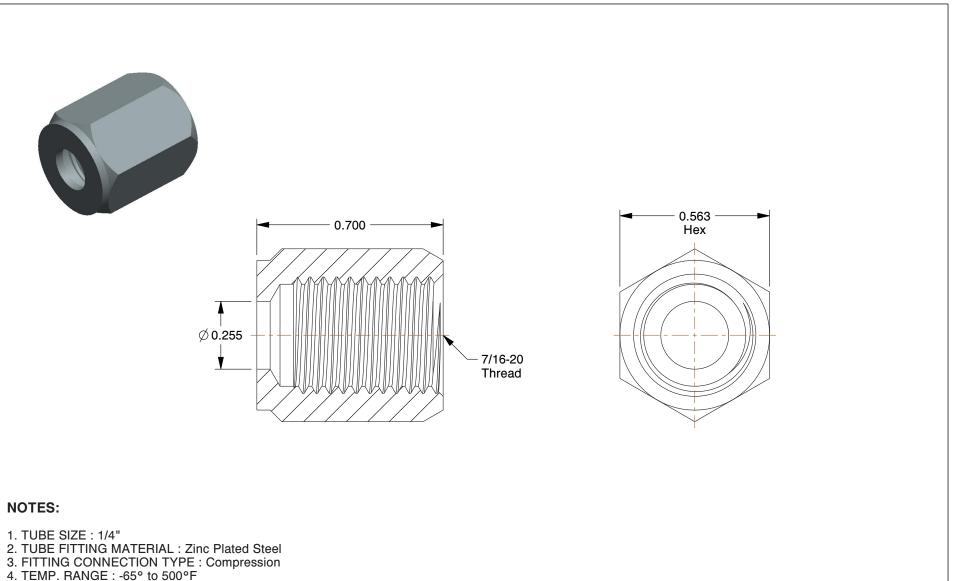

| 5. STANDARDS : SAE J514                                                                                                          |                                                                                                                                                                                                                                                                                                                                                                                                                                                                  |                                                                                                                                                                                                                    |           |             |                        |        |
|----------------------------------------------------------------------------------------------------------------------------------|------------------------------------------------------------------------------------------------------------------------------------------------------------------------------------------------------------------------------------------------------------------------------------------------------------------------------------------------------------------------------------------------------------------------------------------------------------------|--------------------------------------------------------------------------------------------------------------------------------------------------------------------------------------------------------------------|-----------|-------------|------------------------|--------|
|                                                                                                                                  |                                                                                                                                                                                                                                                                                                                                                                                                                                                                  |                                                                                                                                                                                                                    | COMPONENT | Nut         |                        |        |
| 100 Grainger Parkway, Lake Forest, Illinois 60045-5201<br>1-(800) GRAINGER, 1-(800) 472-4643, (847) 535-1000<br>www.grainger.com | This file and any associated information and specifications<br>are provided for reference and evaluation purposes only,<br>and is subject to change without notice. Grainger makes<br>no representations, warranties or guarantees as to the<br>appropriateness, accuracy, completeness, or suitability<br>for any purpose, of the file, information or specifications.<br>You are solely responsible for the use of the file,<br>information or specifications. | This drawing is the property of<br>GRAINGER. It contains confidential,<br>proprietary information that is<br>GRAINGER property. Do not disclose<br>to or duplicate for others except<br>as authorized by GRAINGER. |           |             |                        | UNIT   |
|                                                                                                                                  |                                                                                                                                                                                                                                                                                                                                                                                                                                                                  |                                                                                                                                                                                                                    |           |             |                        | INCH   |
|                                                                                                                                  |                                                                                                                                                                                                                                                                                                                                                                                                                                                                  |                                                                                                                                                                                                                    |           |             |                        | SHEET  |
|                                                                                                                                  |                                                                                                                                                                                                                                                                                                                                                                                                                                                                  | SCALE                                                                                                                                                                                                              | 2.77      | Nut, Zinc P | ltd Steel, Comp, 1/4In | 1 of 1 |