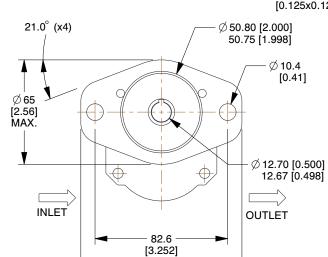

|          |                     |                       | ,,                |
|----------|---------------------|-----------------------|-------------------|
| Item     | Hydraulic Gear Pump | Mounting              | SAE AA 2 Bolt     |
| Housing  | Aluminum            | Ports (Inlet)         | 7/8-14            |
| Rotation | Right               | Ports (Outlet)        | 3/4-16            |
| Max. RPM | 4000                | Cover Material        | Cast iron         |
| Min. RPM | 700                 | Shaft Extension (In.) | 1/2 x 1-1/2 Keyed |