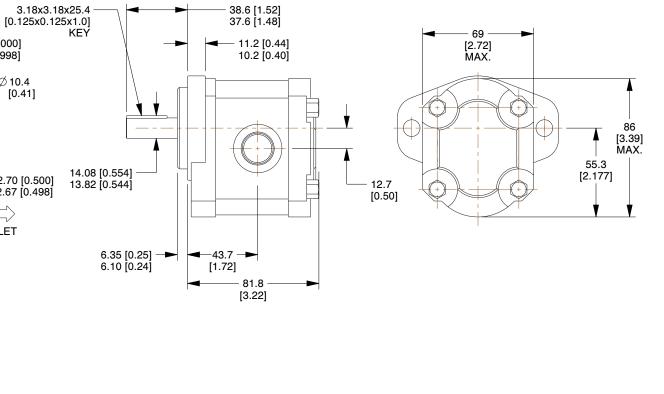

|          |                     |                       | ,,                |
|----------|---------------------|-----------------------|-------------------|
| Item     | Hydraulic Gear Pump | Mounting              | SAE AA 2 Bolt     |
| Housing  | Aluminum            | Ports (Inlet)         | 7/8-14            |
| Rotation | Right               | Ports (Outlet)        | 3/4-16            |
| Max. RPM | 4000                | Cover Material        | Cast iron         |
| Min. RPM | 700                 | Shaft Extension (In.) | 1/2 x 1-1/2 Keyed |