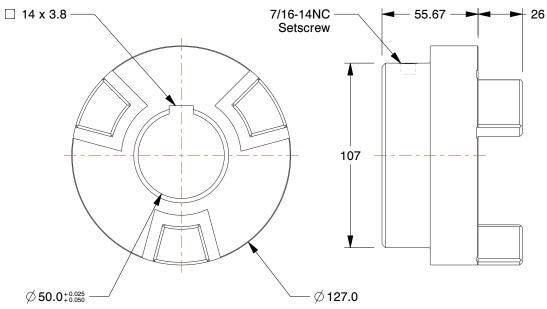

## NOTES:

1. MAX RPM: 4,600

2. MATERIAL TYPE: Cast Iron

3. L DIMENSION: 3.12 in 4. S DIMENSION: 1.000 in

5. OVERALL LENGTH: 137 mm 6. SETSCREW LENGTH: 5/8 in

7. COMPONENT WEIGHT: 9.1 lb

100 Grainger Parkway, Lake Forest, Illinois 60045-5201 1-(800) GRAINGER, 1-(800) 472-4643, (847) 535-1000 www.grainger.com

1CYC5

COMPONENT

Jaw Coupling Hub,L225,Cast Iron,50mm

Jaw Coupling Hub UNIT MM SHEET 1 of 1