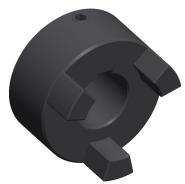

1CYA8

COMPONENT

Jaw Coupling Hub,L150,Sint Carbon Steel,40mm

| Jaw Coupling Hub |        |
|------------------|--------|
|                  | UNIT   |
| 8                | MM     |
| Sint Carbon      | SHEET  |
|                  | 1 of 1 |