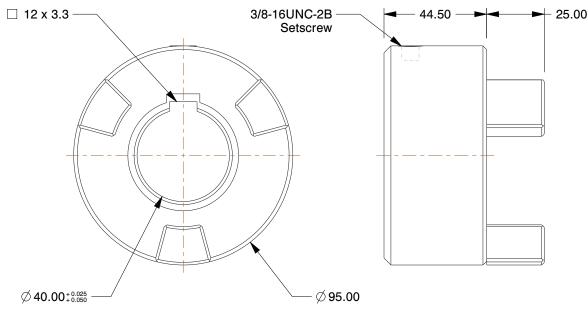

NOTES:

1. MAX RPM: 5,000

2. S DIMENSION: 0.750 in3. SETSCREW LENGTH: 5/8 in4. OVERALL LENGTH: 114 mm5. COMPONENT WEIGHT: 4.2 lb

6. MATERIAL TYPE: Sinter Carbon Steel

100 Grainger Parkway, Lake Forest, Illinois 60045-5201 1-(800) GRAINGER, 1-(800) 472-4643, (847) 535-1000 www.grainger.com This file and any associated information and specifications are provided for reference and evaluation purposes only, and is subject to change without notice. Grainger makes no representations, warranties or guarantees as to the appropriateness, accuracy, completeness, or suitability for any purpose, of the file, information or specifications. You are solely responsible for the use of the file, information or specifications.

1CYA8

COMPONENT

Jaw Coupling Hub,L150,Sint Carbon Steel,40mm

| Jaw Coupling Hub |        |
|------------------|--------|
|                  | UNIT   |
| 8                | MM     |
| Sint Carbon      | SHEET  |
|                  | 1 of 1 |