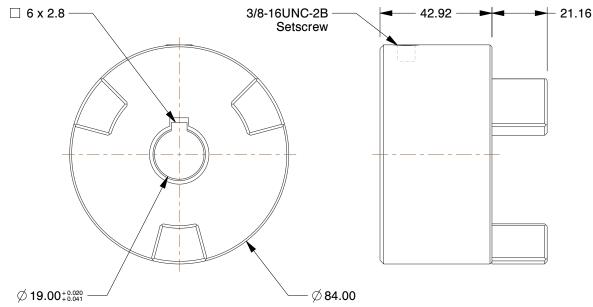

NOTES:

1. MAX RPM: 5,000

2. S DIMENSION: 0.750 in 3. SETSCREW LENGTH: 5/8 in 4. OVERALL LENGTH: 107 mm

5. COMPONENT WEIGHT: 3 lb

6. MATERIAL TYPE: Sinter Carbon Steel

GRAINGER.

100 Grainger Parkway, Lake Forest, Illinois 60045-5201 1-(800) GRAINGER, 1-(800) 472-4643, (847) 535-1000 www.grainger.com This file and any associated information and specifications are provided for reference and evaluation purposes only, and is subject to change without notice. Grainger makes no representations, warranties or guarantees as to the appropriateness, accuracy, completeness, or suitability for any purpose, of the file, information or specifications. You are solely responsible for the use of the file, information or specifications.

0.69

COMPONENT

Jaw Coupling Hub

1CXY8

Jaw Coupling Hub,L110,Sint Carbon Steel,19mm

MM SHEET

1 of 1