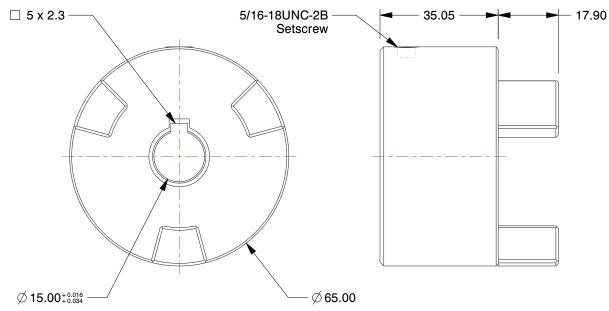

NOTES:

1. MAX RPM: 7,000

2. S DIMENSION: 0.520 in3. SETSCREW LENGTH: 3/8 in

4. OVERALL LENGTH: 88 mm 5. COMPONENT WEIGHT: 1.5 lb

6. MATERIAL TYPE: Sinter Carbon Steel

100 Grainger Parkway, Lake Forest, Illinois 60045-5201 1-(800) GRAINGER, 1-(800) 472-4643, (847) 535-1000 www.grainger.com This file and any associated information and specifications are provided for reference and evaluation purposes only, and is subject to change without notice. Grainger makes no representations, warranties or guarantees as to the appropriateness, accuracy, completeness, or suitability for any purpose, of the file, information or specifications. You are solely responsible for the use of the file, information or specifications.