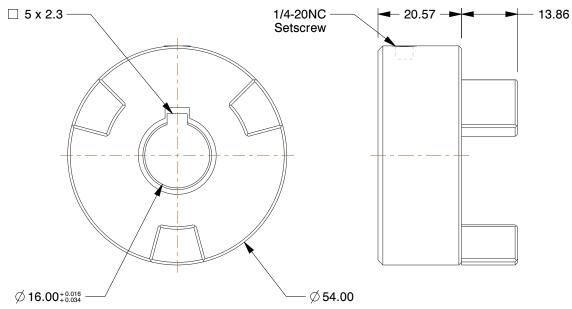

## NOTES:

1. MAX RPM: 9,000

2. L DIMENSION: 1.27 in 3. S DIMENSION: 0.420 in 4. OVERALL LENGTH: 55 mm

5. SETSCREW LENGTH: 3/8 in 6. COMPONENT WEIGHT: 0.6 lb

7. MATERIAL TYPE: Sinter Carbon Steel

100 Grainger Parkway, Lake Forest, Illinois 60045-5201 1-(800) GRAINGER, 1-(800) 472-4643, (847) 535-1000 www.grainger.com This file and any associated information and specifications are provided for reference and evaluation purposes only, and is subject to change without notice. Grainger makes no representations, warranties or guarantees as to the appropriateness, accuracy, completeness, or suitability for any purpose, of the file, information or specifications. You are solely responsible for the use of the file, information or specifications.

1.07

COMPONENT

Jaw Coupling Hub

## 1CXR4

Jaw Coupling Hub,L090,Sint Carbon Steel,16mm

| UNIT  |
|-------|
| MM    |
| SHEET |

1 of 1