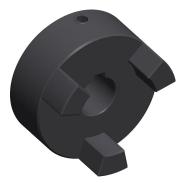

1.07

COMPONENT

Jaw Coupling Hub

## 1CXR4

Jaw Coupling Hub,L090,Sint Carbon Steel,16mm

| UNIT  |
|-------|
| MM    |
| SHEET |

1 of 1