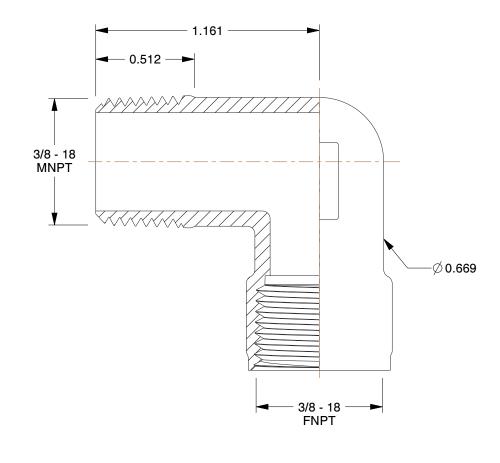

## NOTES:

1. STANDARDS: ASSE 2. ITEM: Street Elbow, 90° 3. MAX. PRESSURE: 250 psi 4. TEMP. RANGE: 0° to 140°F 5. PIPE SIZE - PIPE FITTING: 3/8"

6. FITTING CONNECTION TYPE: MNPT x FNPT 7. PIPE FITTING MATERIAL: Nickel Plated Brass