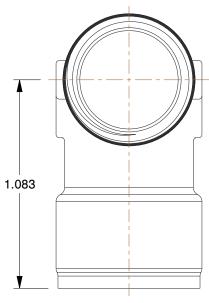

## NOTES:

1. STANDARDS: ASSE 2. ITEM: Street Elbow, 90° 3. MAX. PRESSURE: 250 psi 4. TEMP. RANGE: 0° to 140°F 5. PIPE SIZE - PIPE FITTING: 3/8"

6. FITTING CONNECTION TYPE: MNPT x FNPT 7. PIPE FITTING MATERIAL: Nickel Plated Brass