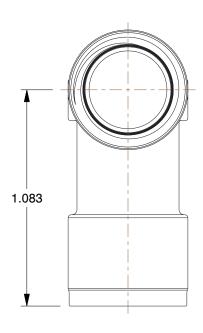

## NOTES:

1. STANDARDS: ASSE

2. MAX. PRESSURE: 250 psi 3. ITEM: Female Elbow, 90° 4. TEMP. RANGE: 0° to 140°F 5. PIPE SIZE - PIPE FITTING: 1/4"

6. FITTING CONNECTION TYPE: FNPT

7. PIPE FITTING MATERIAL: Nickel Plated Brass