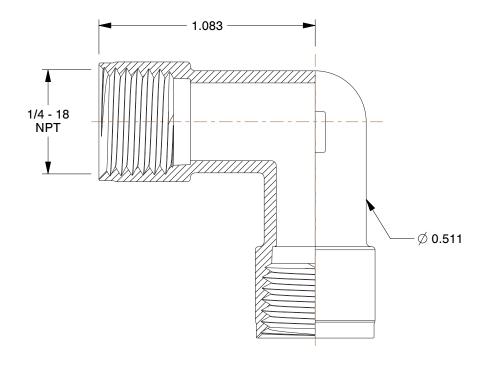

## NOTES:

1. STANDARDS: ASSE

2. MAX. PRESSURE: 250 psi 3. ITEM: Female Elbow, 90° 4. TEMP. RANGE: 0° to 140°F 5. PIPE SIZE - PIPE FITTING: 1/4"

6. FITTING CONNECTION TYPE: FNPT

7. PIPE FITTING MATERIAL: Nickel Plated Brass

## 1CPF8 Female Elbow,90 Deg,Nickel-Plated Brass

COMPONENT

Brass Pipe Fitting UNIT INCH SHEET 1 of 1