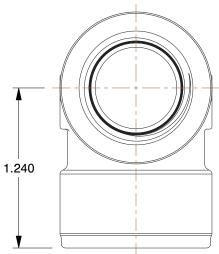

## NOTES:

1. ITEM: Tee

2. STANDARDS: ASSE

3. MAX. PRESSURE: 250 psi 4. TEMP. RANGE: 0° to 140°F 5. PIPE SIZE - PIPE FITTING: 1/2"

6. FITTING CONNECTION TYPE: FNPT

7. PIPE FITTING MATERIAL: Nickel Plated Brass

## 1CPF6

Female Tee, Nickel-Plated Brass, 1/2 In.

SHEET

UNIT

INCH

1 of 1