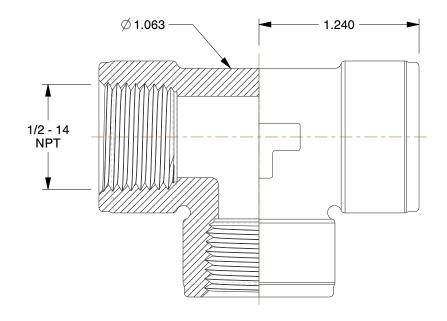

## NOTES:

1. ITEM: Tee

2. STANDARDS: ASSE

3. MAX. PRESSURE: 250 psi 4. TEMP. RANGE: 0° to 140°F 5. PIPE SIZE - PIPE FITTING: 1/2"

6. FITTING CONNECTION TYPE: FNPT

7. PIPE FITTING MATERIAL: Nickel Plated Brass

## 1CPF6

Female Tee, Nickel-Plated Brass, 1/2 In.

SHEET

UNIT

INCH

1 of 1