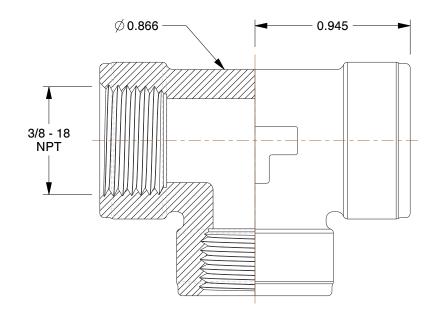

## NOTES:

1. ITEM: Tee

2. STANDARDS: ASSE

3. MAX. PRESSURE: 250 psi4. TEMP. RANGE: 0° to 140°F5. PIPE SIZE - PIPE FITTING: 3/8"

6. FITTING CONNECTION TYPE: FNPT

7. PIPE FITTING MATERIAL: Nickel Plated Brass

1.71

COMPONENT

Brass Pipe Fitting

1CPF5

Female Tee, Nickel Plated Brass, 3/8 In.

SHEET

UNIT

INCH