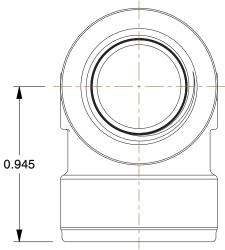

## NOTES:

1. ITEM: Tee

2. STANDARDS: ASSE

3. MAX. PRESSURE: 250 psi4. TEMP. RANGE: 0° to 140°F5. PIPE SIZE - PIPE FITTING: 3/8"

6. FITTING CONNECTION TYPE: FNPT

7. PIPE FITTING MATERIAL: Nickel Plated Brass

1.71

COMPONENT

Brass Pipe Fitting

1CPF5

Female Tee, Nickel Plated Brass, 3/8 In.

SHEET

UNIT

INCH